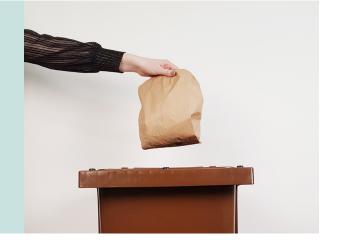

#### Throw bag in the brown container

Dispose the food waste bag in the brown food waste container. Even if the bag isn't full, it's a good idea to dispose of it every three days.

We use vehicles with separate sections for food waste and residual waste. Different types of waste should never be mixed together!