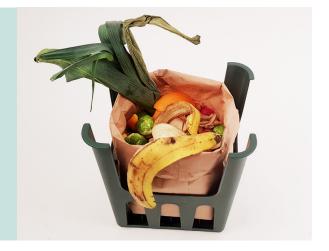

#### Throw your food waste in the bag

Only use the food waste bags made of paper that is provided by Hagfors municipality.

Always place the bag in the holder for better ventilation. Fold down the edges of the bag so that it stands more steadily.

If the bag is placed in a bucket or on the floor it will get wet and tear.

3