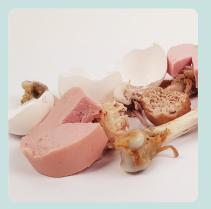

### Yes please!

Pssst...do you know that you can throw your kitchen paper in the food waste bag?

Peel, fruit- and vegetable waste

Pasta, noodles, rice and bread

Fika, snacks and sweets

Coffee, coffee-filters, tea and teabags

Egg and eggshells

Meat, sausage, fish, chicken and shellfish.