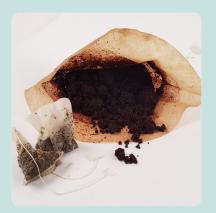

#### Sort out your food waste

Food waste is anything left over that can't be saved after preparing or eating food:

- Meat, sausage, fish, chicken and shellfish
- Peels and fruit- and vegetable waste
- Coffee, coffee-filters, tea and teabags
- Pasta, noodles, rice and bread
- Egg and eggshells
- Uncolored kitchen paper
- Fika, snacks and sweets

### Yes please!

Pssst...do you know that you can throw your kitchen paper in the food waste bag?

Peel, fruit- and vegetable waste

Pasta, noodles, rice and bread

Fika, snacks and sweets

Coffee, coffee-filters, tea and teabags