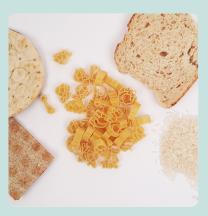

#### Sort out your food waste

Food waste is anything left over that can't be saved after preparing or eating food:

- Meat, sausage, fish, chicken and shellfish
- Peels and fruit- and vegetable waste
- Coffee, coffee-filters, tea and teabags
- Pasta, noodles, rice and bread
- Egg and eggshells
- Uncolored kitchen paper
- Fika, snacks and sweets

### Yes please!

Pssst...do you know that you can throw your kitchen paper in the food waste bag?

Peel, fruit- and vegetable waste

Pasta, noodles, rice and bread

Fika, snacks and sweets

Coffee, coffee-filters, tea and teabags