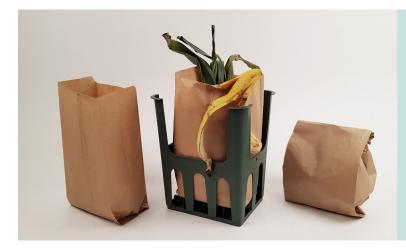

#### Throw your food waste in the bag

Only use the food waste bags made of paper that is provided by Hagfors municipality.

Always place the bag in the holder for better ventilation. Fold down the edges of the bag so that it stands more steadily.

If the bag is placed in a bucket or on the floor it will get wet and tear.

3