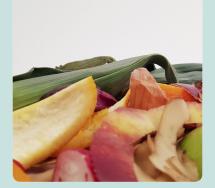

#### Sort out your food waste

Food waste is anything left over that can't be saved after preparing or eating food:

- Meat, sausage, fish, chicken and shellfish
- Peels and fruit- and vegetable waste
- Coffee, coffee-filters, tea and teabags
- Pasta, noodles, rice and bread
- Egg and eggshells
- Uncolored kitchen paper
- Fika, snacks and sweets

### Yes please!

Pssst...do you know that you can throw your kitchen paper in the food waste bag?

Peel, fruit- and vegetable waste

Pasta, noodles, rice and bread

Fika, snacks and sweets

Coffee, coffee-filters, tea and teabags