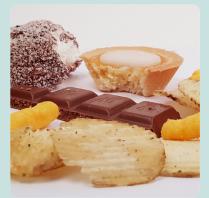

#### Sort out your food waste

Food waste is anything left over that can't be saved after preparing or eating food:

- Meat, sausage, fish, chicken and shellfish
- Peels and fruit- and vegetable waste
- Coffee, coffee-filters, tea and teabags
- Pasta, noodles, rice and bread
- Egg and eggshells
- Uncolored kitchen paper
- Fika, snacks and sweets

### Yes please!

Pssst...do you know that you can throw your kitchen paper in the food waste bag?

Peel, fruit- and vegetable waste

Pasta, noodles, rice and bread

Fika, snacks and sweets

Coffee, coffee-filters, tea and teabags